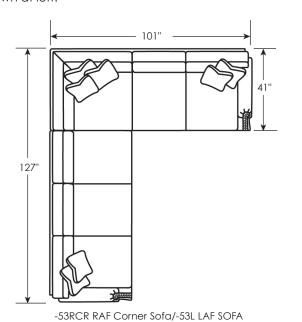

## As shown above:

7921-53RCR WEST SHORE RIGHT ARM FACING CORNER SOFA

Overall 101W 43D 37.5H in.

Seat 19.5H in. Arm 26.5H in. Inside 74W 23D in.

Standard Features Two 20" Throw Pillows,

three 18" Throw Pillows

Seat 19.5H in. Arm 26.5H in. Inside 49.5W 23D in.

Standard Features One 20" Throw Pillow,

one 18" Throw Pillow

7921-53LCR WEST SHORE LEFT ARM FACING CORNER SOFA

Overall 101W 43D 37.5H in.

Seat 19.5H in. Arm 26.5H in. Inside 74W 23D in.n