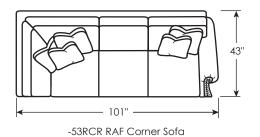

## As shown above:

7921-53RCR WEST SHORE RIGHT ARM FACING CORNER SOFA

Overall 101W 43D 37.5H in.

Seat 19.5H in. Arm 26.5H in. Inside 74W 23D in.

Standard Features Two 20" Throw Pillows,

three 18" Throw Pillows