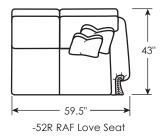

Overall 59.5W43D 37.5H in.

Seat 19.5H in.
Arm 26.5H in.
Inside 49.5W23D in.

Standard Features One 20" Throw Pillow,

one 18" Throw Pillow

7921-52R WEST SHORE RIGHT ARM FACING LOVE SEAT

Overall 59.5W43D 37.5H in.

Seat 19.5H in. Arm 26.5H in. Inside 49.5W 23D in.

Standard Features One 20" Throw Pillow,

one 18" Throw Pillow

7921-53LCR WEST SHORE LEFT ARM FACING CORNER SOFA

Overall 101W 43D 37.5H in.

Seat 19.5H in. Arm 26.5H in. Inside 74W 23D in.n