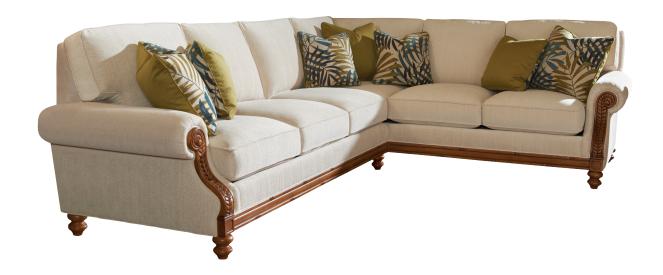

## As shown above:

7921-53RCR WEST SHORE RIGHT ARM FACING CORNER SOFA

Overall 101W 43D 37.5H in.

Seat 19.5H in. Arm 26.5H in. Inside 74W 23D in.

Standard Features Two 20" Throw Pillows,

three 18" Throw Pillows

## As shown at left: