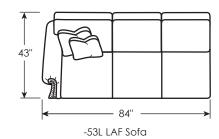

7921-53L WEST SHORE LEFT ARM FACING SOFA

Overall 84W 43D 37.5H in.

Seat 19.5H in. Arm 26.5H in. Inside 74W 23D in.

Standard Features One 20" Throw Pillow, one 18" Throw Pillow

Also available:

7921-52L WEST SHORE LEFT ARM FACING LOVE SEAT