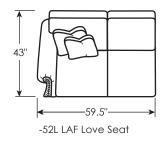

7921-53L WEST SHORE LEFT ARM FACING SOFA

Overall 84W 43D 37.5H in.

Seat 19.5H in. Arm 26.5H in. Inside 74W 23D in.

Standard Features One 20" Throw Pillow, one 18" Throw Pillow

Also available:

7921-52L WEST SHORE LEFT ARM FACING LOVE SEAT

Overall 59.5W43D 37.5H in.

Seat 19.5H in.
Arm 26.5H in.
Inside 49.5W23D in.

Standard Features One 20" Throw Pillow,

one 18" Throw Pillow

7921-52R WEST SHORE RIGHT ARM FACING LOVE SEAT

Overall 59.5W43D 37.5H in.