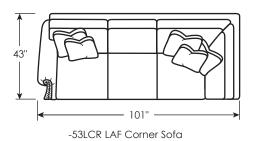

Seat 19.5H in. Arm 26.5H in. Inside 49.5W 23D in.

Standard Features One 20" Throw Pillow,

one 18" Throw Pillow

7921-53LCR WEST SHORE LEFT ARM FACING CORNER SOFA

Overall 101W 43D 37.5H in.

Seat 19.5H in. Arm 26.5H in. Inside 74W 23D in.n

Standard Features Two 20" Throw Pillows,

Three 18" Throw Pillows

7921-53R WEST SHORE RIGHT ARM FACING SOFA

Overall 84W 43D 37.5H in.

Seat 19.5H in. Arm 26.5H in. Inside 74W 23D in.

Standard Features One 20" Throw Pillow,