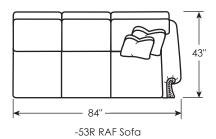

Standard Features Two 20" Throw Pillows,

Three 18" Throw Pillows

7921-53R WEST SHORE RIGHT ARM FACING SOFA

Overall 84W 43D 37.5H in.

Seat 19.5H in. Arm 26.5H in. Inside 74W 23D in.

Standard Features One 20" Throw Pillow,

one 18" Throw Pillow

FOR ALL 7921 SECTIONAL PIECES: STANDARD SEAT CUSHION ULTRA DOWN, STANDARD BACK CUSHION BLEND DOWN, STANDARD FINISH PLANTATION, STANDARD THROW PILLOWS BLEND DOWN