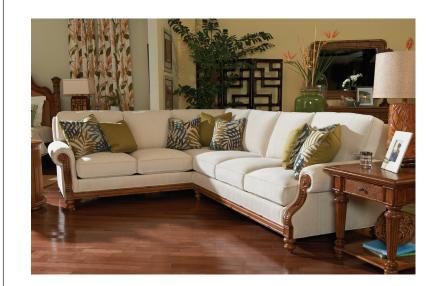

One 20" Throw Pillow,

one 18" Throw Pillow

7921-52R WEST SHORE RIGHT ARM FACING LOVE SEAT

Overall 59.5W43D 37.5H in.

Seat 19.5H in. Arm 26.5H in. Inside 49.5W 23D in.

Standard Features One 20" Throw Pillow,

one 18" Throw Pillow

7921-53LCR WEST SHORE LEFT ARM FACING CORNER SOFA

Overall 101W 43D 37.5H in.

Seat 19.5H in. Arm 26.5H in. Inside 74W 23D in.n

Standard Features Two 20" Throw Pillows,

Three 18" Throw Pillows

7921-53R WEST SHORE RIGHT ARM FACING SOFA

Overall 84W 43D 37.5H in.

Seat 19.5H in. Arm 26.5H in. Inside 74W 23D in.

Standard Features One 20" Throw Pillow,

one 18" Throw Pillow

FOR ALL 7921 SECTIONAL PIECES: STANDARD SEAT CUSHION ULTRA DOWN, STANDARD BACK CUSHION BLEND DOWN, STANDARD FINISH PLANTATION, STANDARD THROW PILLOWS BLEND DOWN

## As shown at left:





## Available Companion Pieces for the 7921 Sectional: